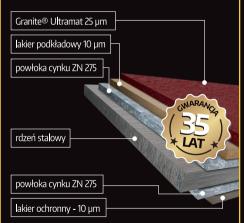

#### Granite<sup>®</sup> Ultramat

Granite<sup>®</sup> Ultramat - stal powlekana organicznie ArcelorMittal Granite<sup>®</sup>. Wysoka odporność na korozję (RC4) i promieniowanie UV (RUV4). Granite<sup>®</sup> Ultramat przewyższa klasyczne produkty do pokryć dachowych, dzięki wysokiej jakości powłoce o wyjątkowej elastyczności.