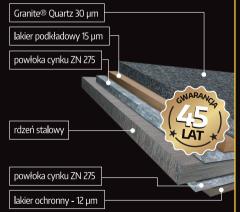

#### Granite<sup>®</sup> Quartz

Granite<sup>®</sup> Quartz zapewnia wyjątkowy poziom odporności na promienie słoneczne (kategoria RUV4) oraz gwarantuje niezmienność koloru. Rdzeń stalowy jest podwójnie ocynkowany, a warstwa cynku wynosi aż 275 g/cm<sup>2</sup>. Stal która nie zawiera ciężkich metali oraz chromianu.