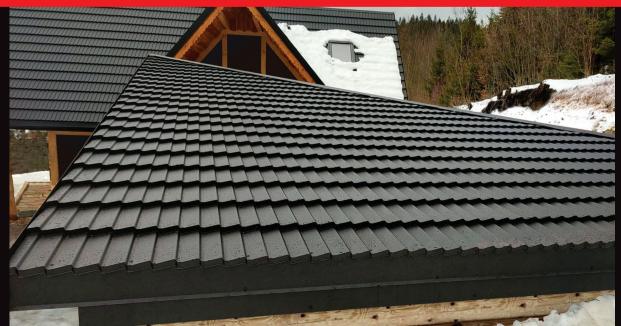

## gont blaszany

#### Granite<sup>®</sup> Ultramat

Granite<sup>®</sup> Ultramat - stal powlekana organicznie ArcelorMittal Granite<sup>®</sup>. Wysoka odporność na korozję (RC4) i promieniowanie UV (RUV4). Granite<sup>®</sup> Ultramat przewyższa klasyczne produkty do pokryć dachowych, dzięki wysokiej jakości powłoce o wyjątkowej elastyczności.

#### Granite<sup>®</sup> Quartz

Granite<sup>®</sup> Quartz zapewnia wyjątkowy poziom odporności na promienie słoneczne (kategoria RUV4) oraz gwarantuje niezmienność koloru. Rdzeń stalowy jest podwójnie ocynkowany, a warstwa cynku wynosi aż 275 g/cm<sup>2</sup>. Stal która nie zawiera ciężkich metali oraz chromianu.