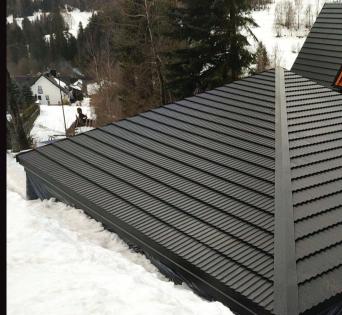

## gont blaszany

#### Granite<sup>®</sup> Quartz

Granite<sup>®</sup> Quartz zapewnia wyjątkowy poziom odporności na promienie słoneczne (kategoria RUV4) oraz gwarantuje niezmienność koloru. Rdzeń stalowy jest podwójnie ocynkowany, a warstwa cynku wynosi aż 275 g/cm<sup>2</sup>. Stal która nie zawiera ciężkich metali oraz chromianu.