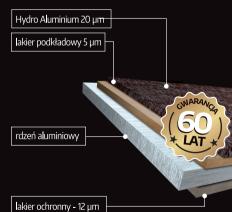

### Hydro Aluminium

Blachy klasy aluminium norweskiego HYDRO, to produkt najwyższej klasy. Wszystkie blachy z aluminium są odporne na utlenianie dzięki domieszce manganu i magnezu oraz powłoce organicznej, posiadają rdzeń z aluminium. Cechą wyróżniającą dla tego typu blach jest brak występowania korozji.