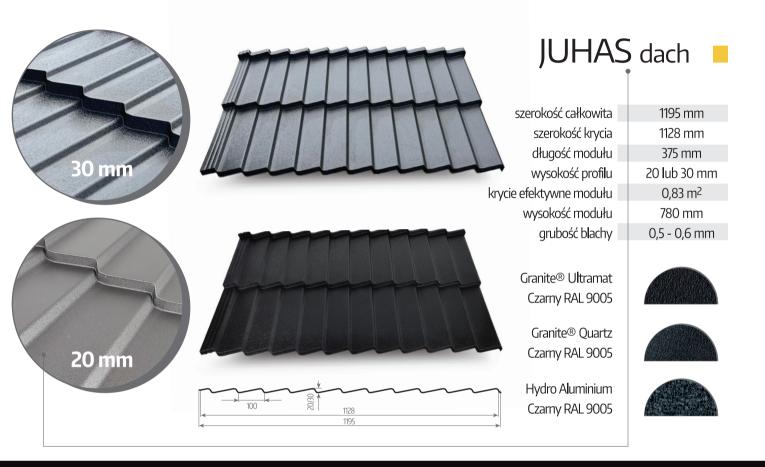

## gont blaszany

#### Granite<sup>®</sup> Ultramat

Granite<sup>®</sup> Ultramat - stal powlekana organicznie ArcelorMittal Granite<sup>®</sup>. Wysoka odporność na korozję (RC4) i promieniowanie UV (RUV4). Granite<sup>®</sup> Ultramat przewyższa klasyczne produkty do pokryć dachowych, dzięki wysokiej jakości powłoce o wyjątkowej elastyczności.

#### Granite<sup>®</sup> Quartz

Granite<sup>®</sup> Quartz zapewnia wyjątkowy poziom odporności na promienie słoneczne (kategoria RUV4) oraz gwarantuje niezmienność koloru. Rdzeń stalowy jest podwójnie ocynkowany, a warstwa cynku wynosi aż 275 g/cm<sup>2</sup>. Stal która nie zawiera ciężkich metali oraz chromianu.

### Hydro Aluminium

Blachy klasy aluminium norweskiego HYDRO, to produkt najwyższej klasy. Wszystkie blachy z aluminium są odporne na utlenianie dzięki domieszce manganu i magnezu oraz powłoce organicznej, posiadają rdzeń z aluminium. Cechą wyróżniającą dla tego typu blach jest brak występowania korozji.