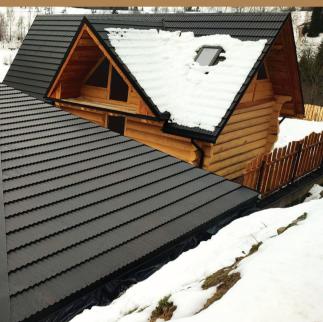

## gont blaszany

### Hydro Aluminium

Blachy klasy aluminium norweskiego HYDRO, to produkt najwyższej klasy. Wszystkie blachy z aluminium są odporne na utlenianie dzięki domieszce manganu i magnezu oraz powłoce organicznej, posiadają rdzeń z aluminium. Cechą wyróżniającą dla tego typu blach jest brak występowania korozji.