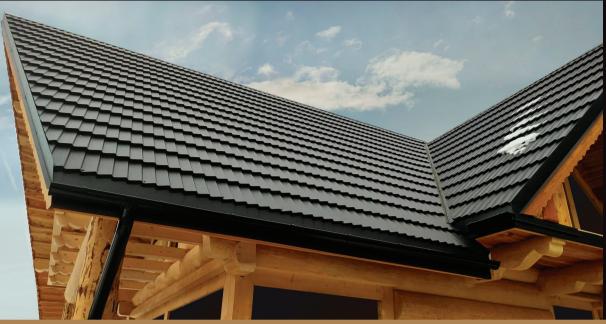

## gont blaszany

#### Granite<sup>®</sup> Ultramat

Granite<sup>®</sup> Ultramat - stal powlekana organicznie ArcelorMittal Granite<sup>®</sup>. Wysoka odporność na korozję (RC4) i promieniowanie UV (RUV4). Granite<sup>®</sup> Ultramat przewyższa klasyczne produkty do pokryć dachowych, dzięki wysokiej jakości powłoce o wyjątkowej elastyczności.